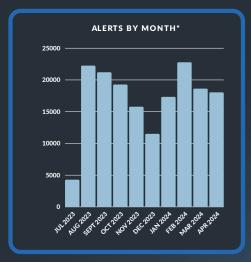

# The Data-Driven Power of CENTEGIX

Lead with confidence every day, using your CENTEGIX dashboard to leverage actionable data that supports your goals and impact.

\*Sample CENTEGIX Dashboard