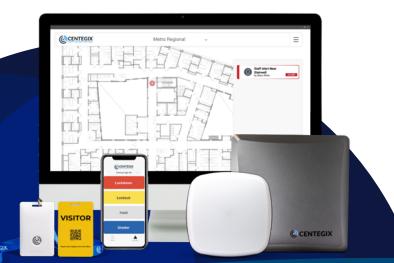

# The Data-Driven Power of CENTEGIX

Lead with confidence every day, using your CENTEGIX dashboard to leverage actionable data that supports your goals and impact.

\*Sample CENTEGIX Dashboard

## **Our Powerful Platform**

In an emergency, time is the most critical factor for a positive outcome. The CENTEGIX Safety Platform™ minimizes identification, notification, and response time in emergencies. Our Safety Platform leverages dynamic digital mapping, real-time locating capabilities, an easy-to-use wearable panic button, and visitor management and reunification capabilities to plan for and respond faster to any safety situation.