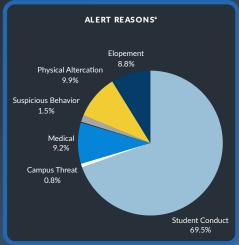

# The Data-Driven Power of CENTEGIX

Lead with confidence every day, using your CENTEGIX dashboard to leverage actionable data that supports your goals and impact.

\*Sample CENTEGIX Dashboard