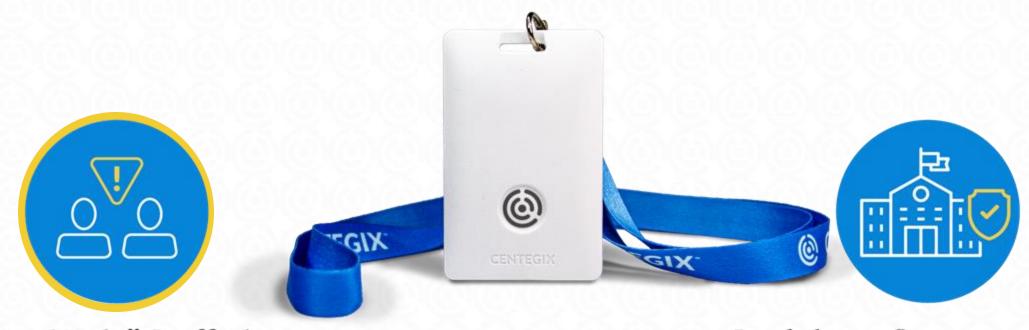

# CrisisAlert<sup>TM</sup> Push Button. Help Comes.

- Wearable, discreet and easy to use
- No app needed for teachers or staff
- Badges do not require Wi-Fi or cell service
- Room level location accuracy
- Reduce incident response time
- Everyday and severe emergencies

## One Badge, TWO types of Alerts

"I Need Help" Staff Alert
Medical, Fight, Elopement

Lockdown Campus-wide Alert

School/District Issue, Campus-wide Threat

#### **Badges**

- Deployed to staff by district
- Vibration upon activation
- Activated/deactivated at local school
- Year+ battery life