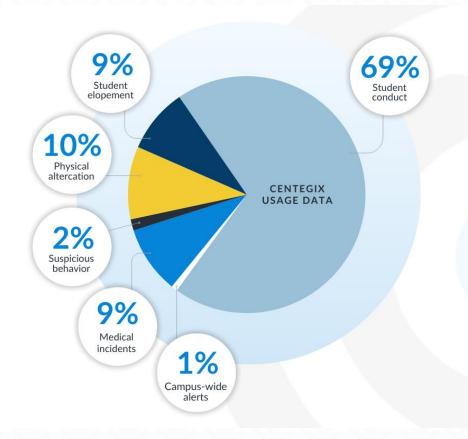

## CrisisAlert is Used Primarily for Everyday Emergencies

69% of safety incidents are for student conduct

of safety incidents involve a medical emergency

of safety incidents involve a physical altercation