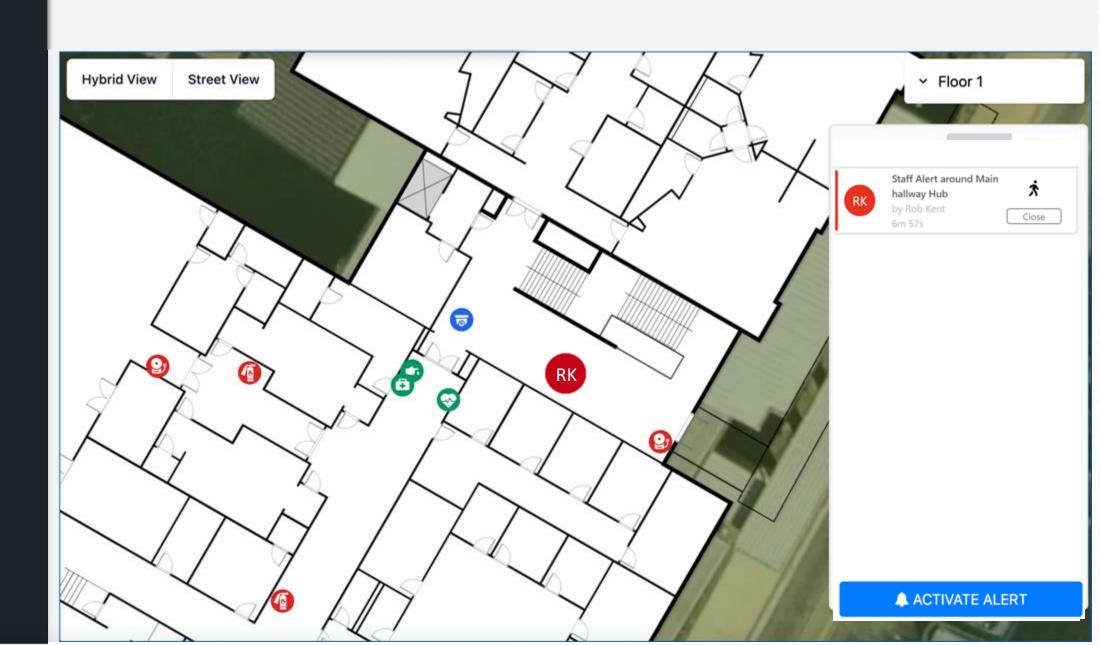

#### **LOCATION ACCURACY**

Alerts are visible on a digital map, down to the individual room and floor. First responders know exactly where they are needed.

#### **IMMEDIATE NOTIFICATION**

Campus-wide alerts are immediately sent to administrators and first responders with no time lost.