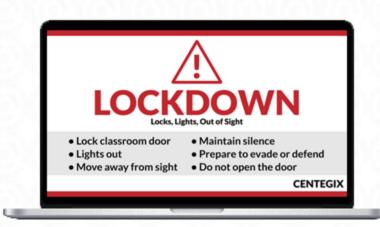

## Campus-Wide Lockdown Alert

- All staff are badged
- Immediate audio & visual + lockdown notifications
  - Screen takeovers notify of lockdown
- Detailed location for responders