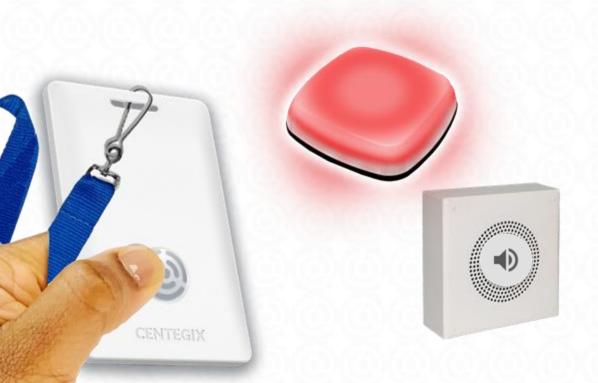

# CrisisAlert<sup>TM</sup> Push Button. Help Comes.

- Wearable, discreet and easy to use
- No app needed for teachers or staff
- Badges do not require Wi-Fi or cell service
- Room level location accuracy
- Reduce incident response time
- Everyday and severe emergencies

#### **Badges**

- Deployed to staff by district
- Vibration upon activation
- Activated/deactivated at local school
- Year+ battery life

#### **Strobes**

- Installed by CENTEGIX
- Wire-free installation
- Waterproof
- High impact
- Multi-year battery life

#### **Locating Beacons**

- Installed by CENTEGIX
- Wire-free installation
- Waterproof
- High impact
- Multi-year battery life