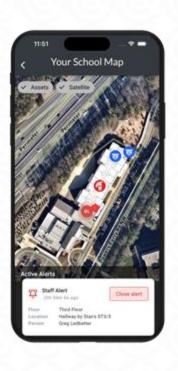

#### **LOCATION ACCURACY**

Alerts are visible on a digital map, down to the individual room and floor. First responders know exactly where they are needed.