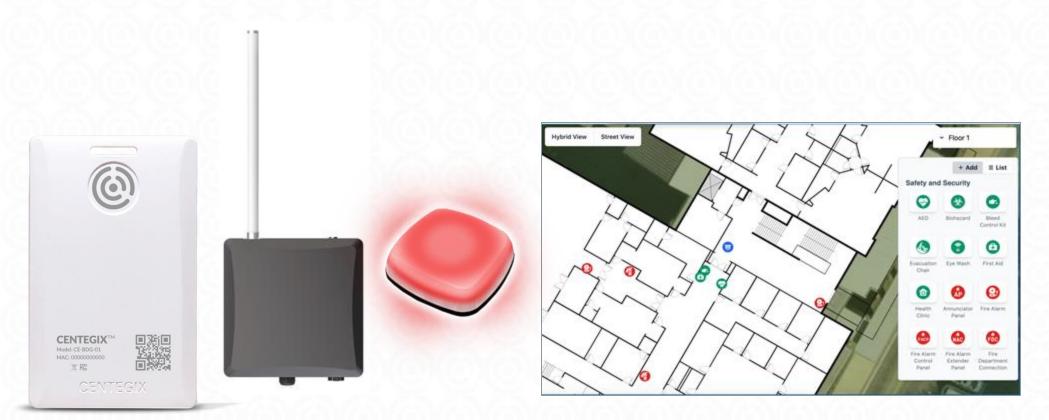

## Powering the Network

- Pre-configured and shipped (2 per site)
- Requires POE exterior network drop
- District or certified vendor installs on network
- Battery backup

#### **Badges**

- Deployed to staff by district
- Vibration upon activation
- Activated/deactivated at local school
- Year+ battery life

#### **Strobes**

- Installed by CENTEGIX
- Wire-free installation
- Waterproof
- High impact
- Multi-year battery life

#### **Locating Beacons**

- Installed by CENTEGIX
- Wire-free installation
- Waterproof
- High impact
- Multi-year battery life

#### **LOCATION ACCURACY**

Alerts are visible on a digital map, down to the individual room and floor. First responders know exactly where they are needed.